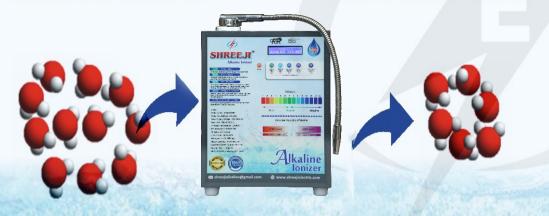

#### SHREEJI™ ALKALINE IONIZED WATER

**Alkalinization** 

# 1. Micro - Clustering

Regular Larger Clusters Limit
Absorption By The Body

Ionized Water Micro Clusters Allow Greater Penetration, Easier Absorption, Better Hydration & Elimination By The Body

#### Regular Water (H<sub>2</sub>O) Molecule Clusters

# Alkaline Ionized Water Molecule Clusters

Normal Water Cluster

Penetrate
Very Slowly

Cell Membrane

Room Temperature

Tap Water & Alkaline Ionized Water

Dissolve Green Tea

15-20 Large Clusters

Limit Absorption By The Body **5-6** Large Clusters

Allow Greater Penetration And Easier Absorption