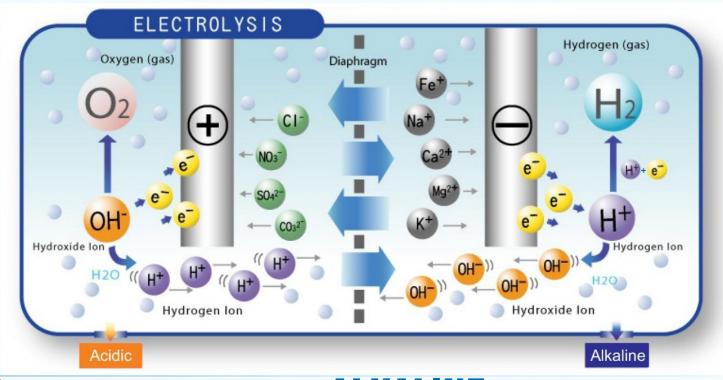

#### **Function of Alkaline Water Ionizer Chamber**

#### **ACIDIC**

#### · CL- = Chlorine

- $\cdot NO_3$  = Nitrate ion
- $\cdot SO_4^{2-} = Sulphate$
- $\cdot CO_3^{2}$  = Carbonate ion
- $\cdot$  H+ = Hydrogen ion

#### **ALKALINE**

- $\cdot$ Fe+ = Iron
- $\cdot$ Na+ = Sodium ion
- $\cdot$ Ca<sup>2+</sup> = Calcium ion
- ·K<sup>+</sup> = Potassium ion
- $\cdot H_2$  = Hydrogen gas