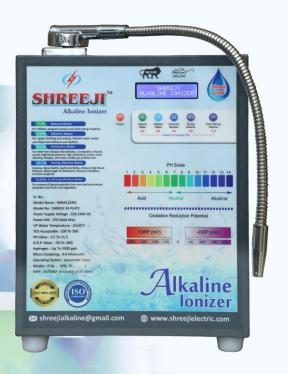

#### **Alkaline Ionized Machine Detail**

MODEL NO.
SHREEJI
12/24
PLATE
HOME USE

MODEL NAME: MIRACLARIC

**Water Capacity: 60 Ltr / Hour** 

Platinum Coated Titanium Plate Hexaware & Travelant Technologies

# Miraclaric Model

#### **Description**

**Electrolytic Stage Rated Voltage Rated Power** G.W.

**Packing Size** 

**Permit Water Tempature** 

**Electrode Material** 

Continuous Electrolysis Time: 1 Hours

**PH Value** 

O.R.P. Value

**LCD Display** 

**Operating System** 

**TDS Acceptable** 

Hydrogen

**Micro Clustering** 

:12/24 Plate

: AC 240 V/60Hz

: 240W

: 11 Kg

: 8.5 X 15 X20

: 10-40° C

: Platinum Coated Titanium Plate

: 2.5 - 11.5

: -200 To -800

: Digital Display

: Automatic

: 150 To 500

: Up To 1000 ppb

: 4-6 Molecular