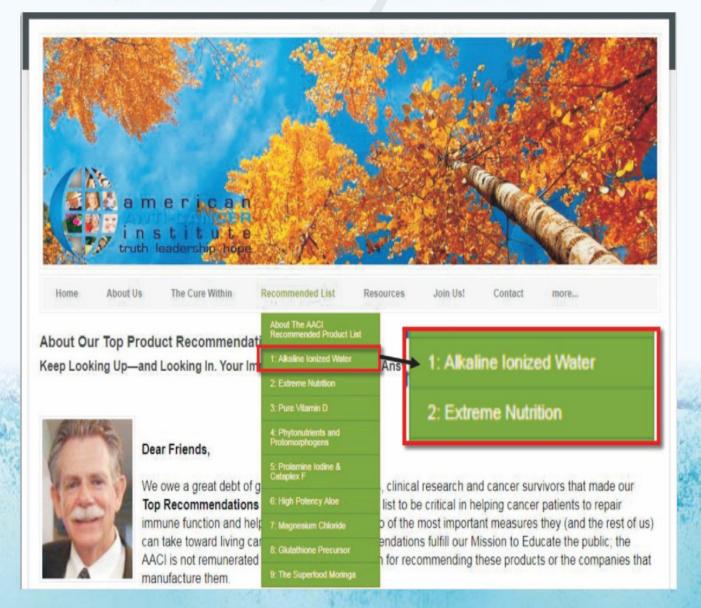

# american ANTI-CANCER institute

Recommended By The
American
Anti - Cancer
Institute
As The

#1

Top Ten Product Recommendations For Cancer Prevention & Cure

#### **ENDORSEMENT BY HEALTH EXPERTS**

http://www.americanci.org/testimonies-continued