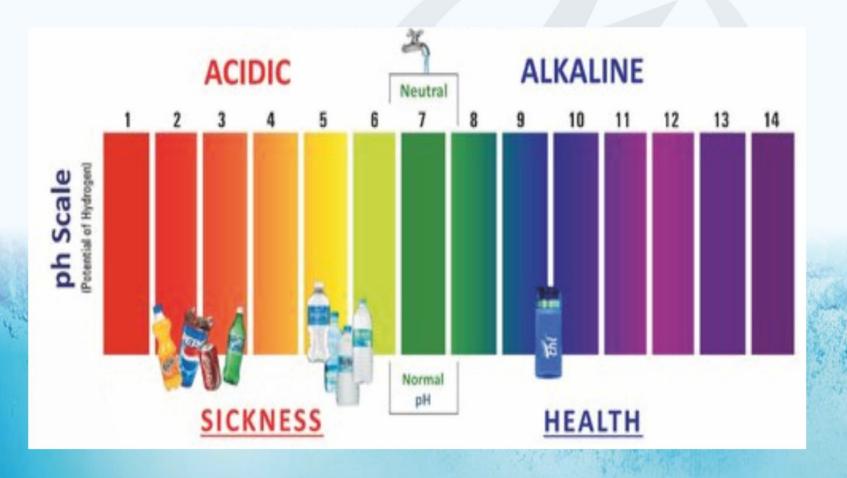

#### **ACIDIC**

#### · CL- = Chlorine

- $\cdot NO_3$  = Nitrate ion
- $\cdot SO_4^{2-} = Sulphate$
- $\cdot CO_3^{2}$  = Carbonate ion
- $\cdot$  H+ = Hydrogen ion

#### **ALKALINE**

- $\cdot$ Fe+ = Iron
- $\cdot$ Na+ = Sodium ion
- $\cdot$ Ca<sup>2+</sup> = Calcium ion
- ·K<sup>+</sup> = Potassium ion
- $\cdot H_2$  = Hydrogen gas

### 10 Type Of Water

Strong Alkaline Ionized Water 11.5 pH To 10.5 pH

Emulsifier: Removes Agricultural Chemicals In Your Food... & More.

Alkaline Ionized Water 9.5 To 8.5 pH

Healthy: For Drinking And Cooking... Anti - Aging.

Clean Water 7.5 pH

Nature: For The Baby... & While Taking The Medication.

**Beauty Water 6.5 pH** 

Toner: For Skin And Hair (4.5,5.5 & 6.5 pH For Bathing... Also Good For Plants.)

Strong Acidic Water 2.5 pH To 3.5 pH

Disinfectant: Kills Virus And Bacteria... Sterilizing & Sanitizing.

#### Strong Alkaline Ionized Water 11.5 pH

**Emulsifier: Removes Agricultural Chemicals In Your Food... & More** 