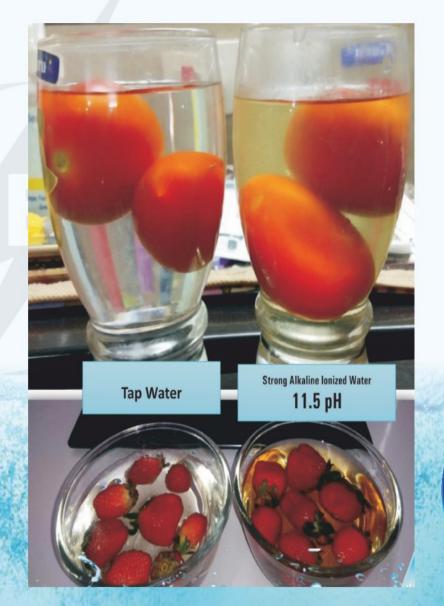

### 10 Type Of Water

Strong Alkaline Ionized Water 11.5 pH To 10.5 pH

Emulsifier: Removes Agricultural Chemicals In Your Food... & More.

Alkaline Ionized Water 9.5 To 8.5 pH

Healthy: For Drinking And Cooking... Anti - Aging.

#### Strong Alkaline Ionized Water 11.5 pH

**Emulsifier: Removes Agricultural Chemicals In Your Food... & More** 