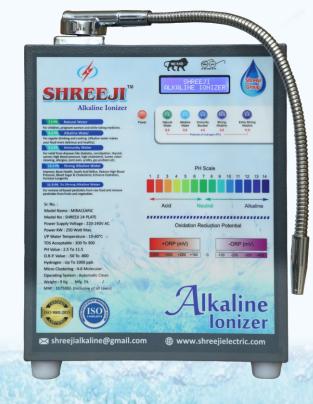

#### **Alkaline Ionized Machine Detail**

MODEL NO.
SHREEJI
12/24
PLATE
HOME USE

MODEL NAME: MIRACLARIC

**Water Capacity: 60 Ltr / Hour** 

Platinum Coated Titanium Plate Hexaware & Travelant Technologies

#### **Description**

**Electrolytic Stage Rated Voltage Rated Power** G.W.

**Packing Size** 

**Permit Water Tempature** 

**Electrode Material** 

Continuous Electrolysis Time: 1 Hours

**PH Value** 

O.R.P. Value

**LCD Display** 

**Operating System** 

**TDS Acceptable** 

Hydrogen

**Micro Clustering** 

:12/24 Plate

: AC 240 V/60Hz

: 240W

: 11 Kg

: 8.5 X 15 X20

: 10-40° C

: Platinum Coated Titanium Plate

: 2.5 - 11.5

: -200 To -800

: Digital Display

: Automatic

: 150 To 500

: Up To 1000 ppb

: 4-6 Molecular