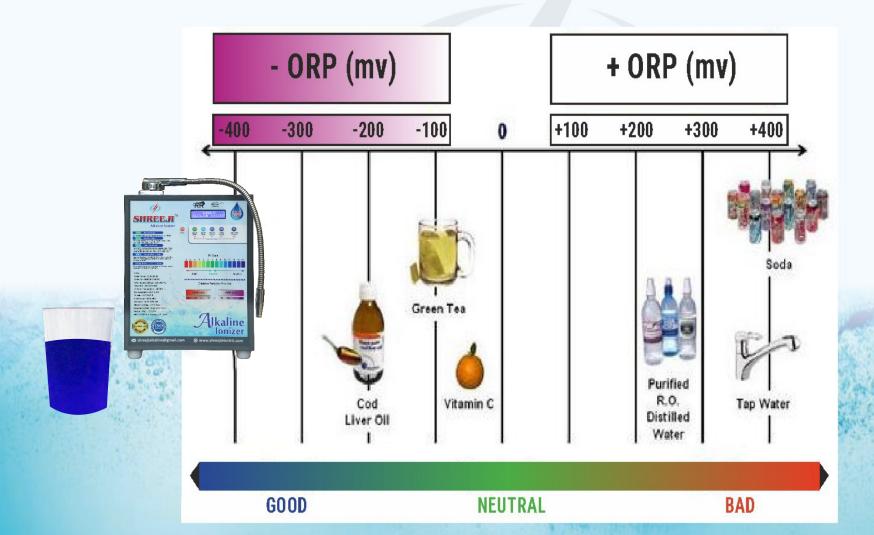

#### **ORP - OXIDATION REDUCTION POTENTIAL**

The Higher The Negative Number The Greater The Potential To Reduce The Levels Of Oxidation In The Body.