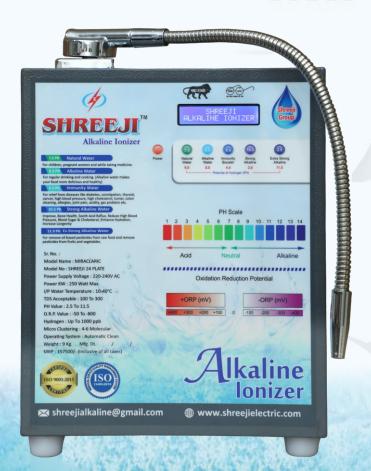

#### **Alkaline Ionized Machine Detail**

MODEL NO.
SHREEJI
12/24
PLATE
HOME USE

MODEL NAME: MIRACLARIC

**Water Capacity: 60 Ltr / Hour** 

Platinum Coated Titanium Plate Hexaware & Travelant Technologies

#### **Description**

**Electrolytic Stage Rated Voltage Rated Power** G.W.

**Packing Size** 

**Permit Water Tempature** 

**Electrode Material** 

Continuous Electrolysis Time: 1 Hours

**PH Value** 

O.R.P. Value

**LCD Display** 

**Operating System** 

**TDS Acceptable** 

Hydrogen

**Micro Clustering** 

:12/24 Plate

: AC 240 V/60Hz

: 240W

: 11 Kg

: 8.5 X 15 X20

: 10-40° C

: Platinum Coated Titanium Plate

: 2.5 - 11.5

: -200 To -800

: Digital Display

: Automatic

: 150 To 500

: Up To 1000 ppb

: 4-6 Molecular