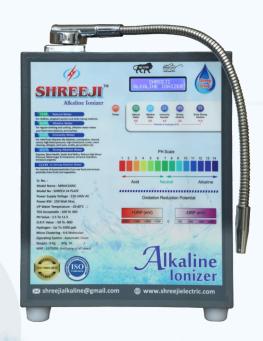

#### **Alkaline Ionized Machine Detail**

MODEL NO.
SHREEJI
12/24
PLATE
HOME USE

MODEL NAME: MIRACLARIC

**Water Capacity: 60 Ltr / Hour** 

Platinum Coated Titanium Plate Hexaware & Travelant Technologies

# Miraclaric Model

#### **Description**

**Electrolytic Stage Rated Voltage Rated Power** G.W.

**Packing Size** 

**Permit Water Tempature** 

**Electrode Material** 

Continuous Electrolysis Time: 1 Hours

**PH Value** 

O.R.P. Value

**LCD Display** 

**Operating System** 

**TDS Acceptable** 

Hydrogen

**Micro Clustering** 

:12/24 Plate

: AC 240 V/60Hz

: 240W

: 11 Kg

: 8.5 X 15 X20

: 10-40° C

: Platinum Coated Titanium Plate

: 2.5 - 11.5

: -200 To -800

: Digital Display

: Automatic

: 150 To 500

: Up To 1000 ppb

: 4-6 Molecular