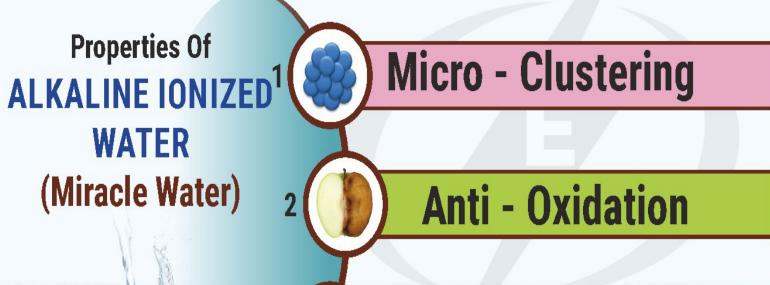

# 1. Micro - Clustering

Regular Larger Clusters Limit
Absorption By The Body

Ionized Water Micro Clusters Allow Greater Penetration, Easier Absorption, Better Hydration & Elimination By The Body

#### 2. Anti - Oxidation