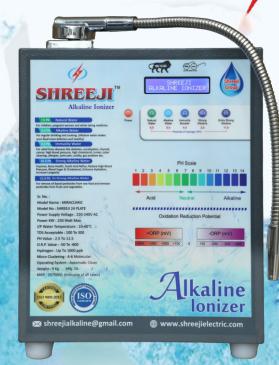

#### **Alkaline Ionized Machine Detail**

MODEL NO.
SHREEJI
12/24
PLATE
HOME USE

MODEL NAME: MIRACLARIC

**Water Capacity: 60 Ltr / Hour** 

Platinum Coated Titanium Plate Hexaware & Travelant Technologies

#### **Description**

**Electrolytic Stage Rated Voltage Rated Power** G.W.

**Packing Size** 

**Permit Water Tempature** 

**Electrode Material** 

Continuous Electrolysis Time: 1 Hours

**PH Value** 

O.R.P. Value

**LCD Display** 

**Operating System** 

**TDS Acceptable** 

Hydrogen

**Micro Clustering** 

:12/24 Plate

: AC 240 V/60Hz

: 240W

: 11 Kg

: 8.5 X 15 X20

: 10-40° C

: Platinum Coated Titanium Plate

: 2.5 - 11.5

: -200 To -800

: Digital Display

: Automatic

: 150 To 500

: Up To 1000 ppb

: 4-6 Molecular