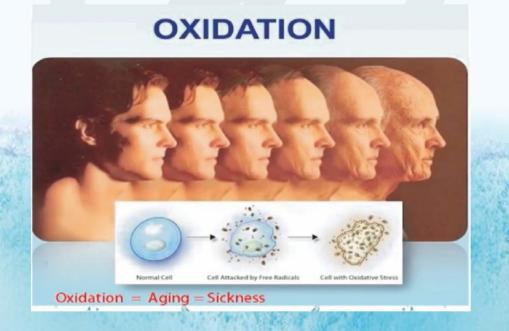

#### What Is Anti - Oxidation???

Human Body Is Made Up Of 60 Trillion Cells. When Cells Grow Old Or When We Irregular Lifestyle, Some Of Absorbed Oxygen Will Be Changed Into Active Oxygen.

#### **ORP - OXIDATION REDUCTION POTENTIAL**

The Higher The Negative Number The Greater The Potential To Reduce The Levels Of Oxidation In The Body.