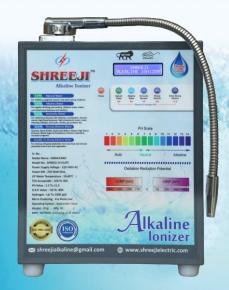

#### **Alkaline Ionized Machine Detail**

MODEL NO.
SHREEJI
12/24
PLATE
HOME USE

MODEL NAME: MIRACLARIC

**Water Capacity: 60 Ltr / Hour** 

Platinum Coated Titanium Plate Hexaware & Travelant Technologies

# Miraclaric Model

#### **Description**

**Electrolytic Stage Rated Voltage Rated Power** G.W.

**Packing Size** 

**Permit Water Tempature** 

**Electrode Material** 

Continuous Electrolysis Time: 1 Hours

**PH Value** 

O.R.P. Value

**LCD Display** 

**Operating System** 

**TDS Acceptable** 

Hydrogen

**Micro Clustering** 

:12/24 Plate

: AC 240 V/60Hz

: 240W

: 11 Kg

: 8.5 X 15 X20

: 10-40° C

: Platinum Coated Titanium Plate

: 2.5 - 11.5

: -200 To -800

: Digital Display

: Automatic

: 150 To 500

: Up To 1000 ppb

: 4-6 Molecular