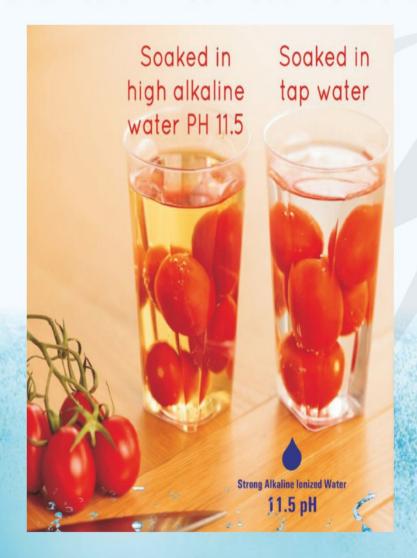

### 10 Type Of Water

Strong Alkaline Ionized Water 11.5 pH To 10.5 pH

Emulsifier: Removes Agricultural Chemicals In Your Food... & More.

Alkaline Ionized Water 9.5 To 8.5 pH

Healthy: For Drinking And Cooking... Anti - Aging.

#### Strong Alkaline Ionized Water 11.5 pH

**Emulsifier: Removes Agricultural Chemicals In Your Food... & More** 